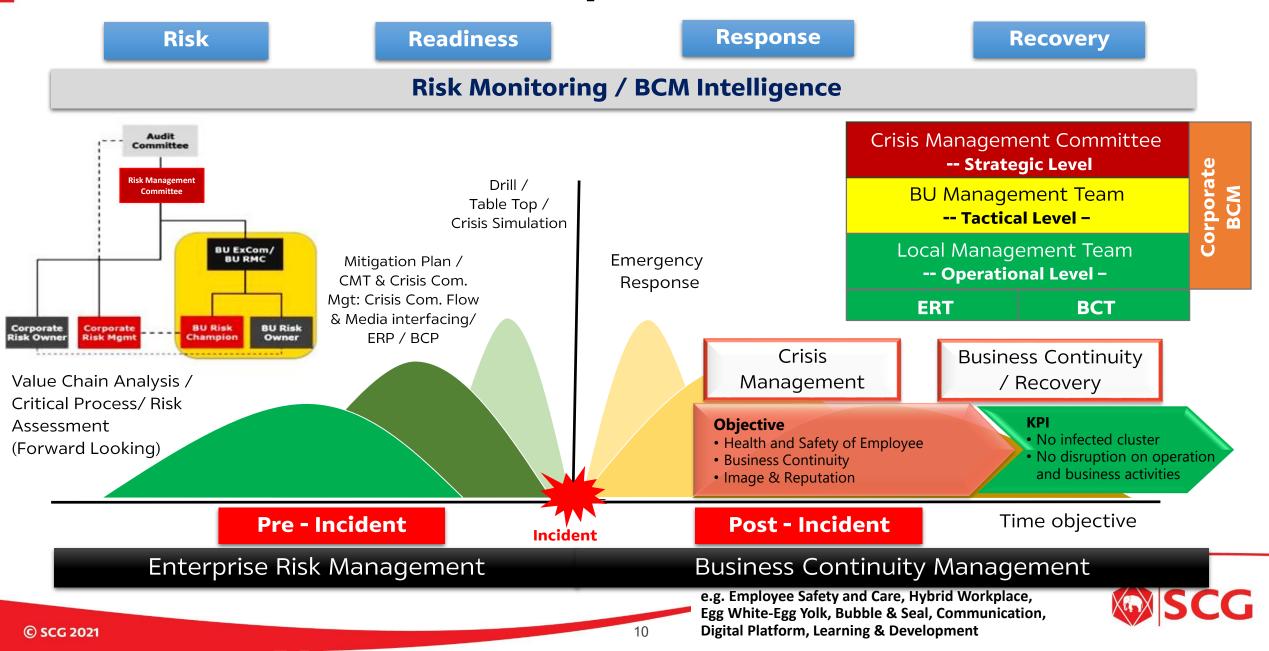

## Strategy Review for Business Continuity during COVID-19

## **Business Resilience Principle**

## **SCG** Crisis Response: COVID-19 Pandemic

#### **Adapting in Crisis**

- People Safety First
- Business Continuity Plan
- Prudent Financial Management
- Priority & Focus
- Speed and efficiency with innovation and digital technology
- Opportunity in the market

### **Business Continuity Management : Employee Safety and Care**

•Bubble & Seal

### **Business Continuity Management : Communication to Staff**

### **Business Continuity Management : Digitalization**

### **Digital Platform for Learning and Development**

Flagship Program transformed to virtual. Instructors join program without travelling to TH