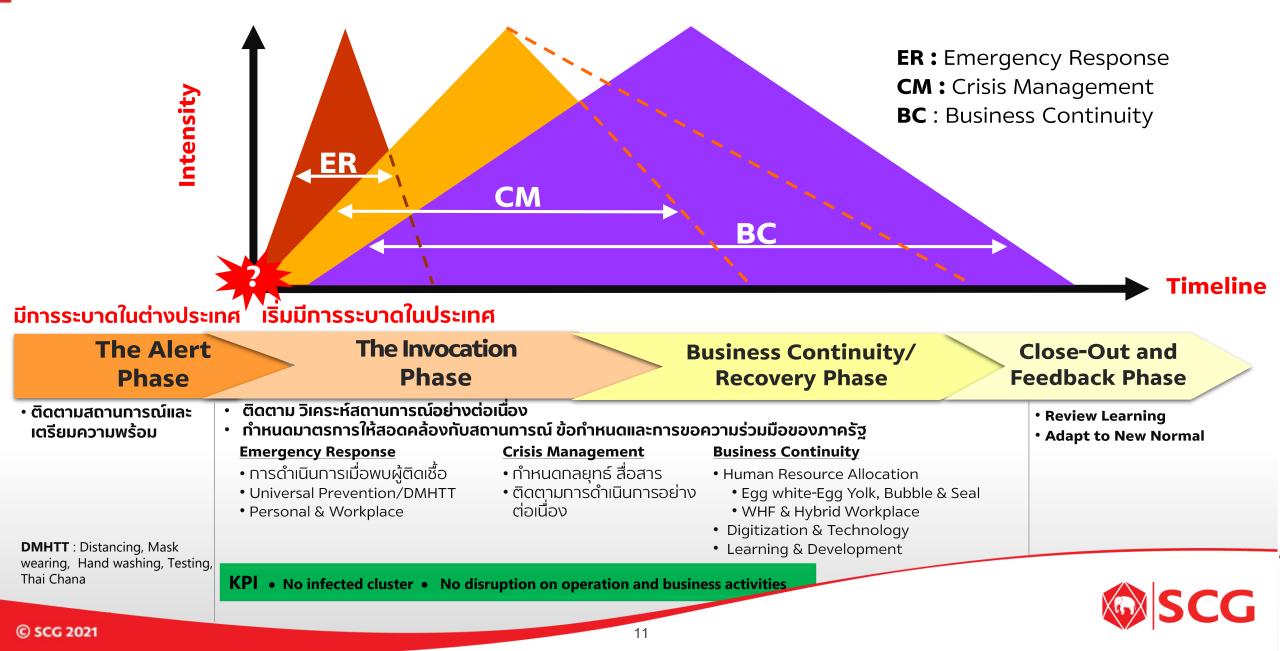

## **SCG** Crisis Response: COVID-19 Pandemic

#### **Adapting in Crisis**

- People Safety First
- Business Continuity Plan
- Prudent Financial Management
- Priority & Focus
- Speed and efficiency with innovation and digital technology
- Opportunity in the market