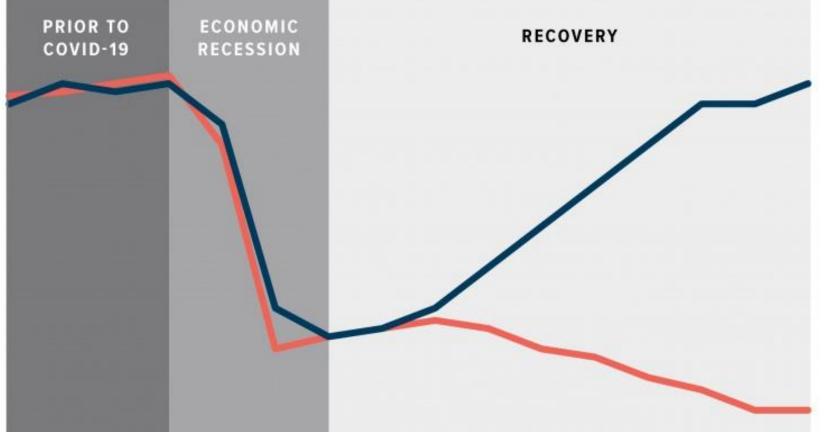

### **K-Shaped Recovery after Pandemic**

Changing environment brings great opportunities