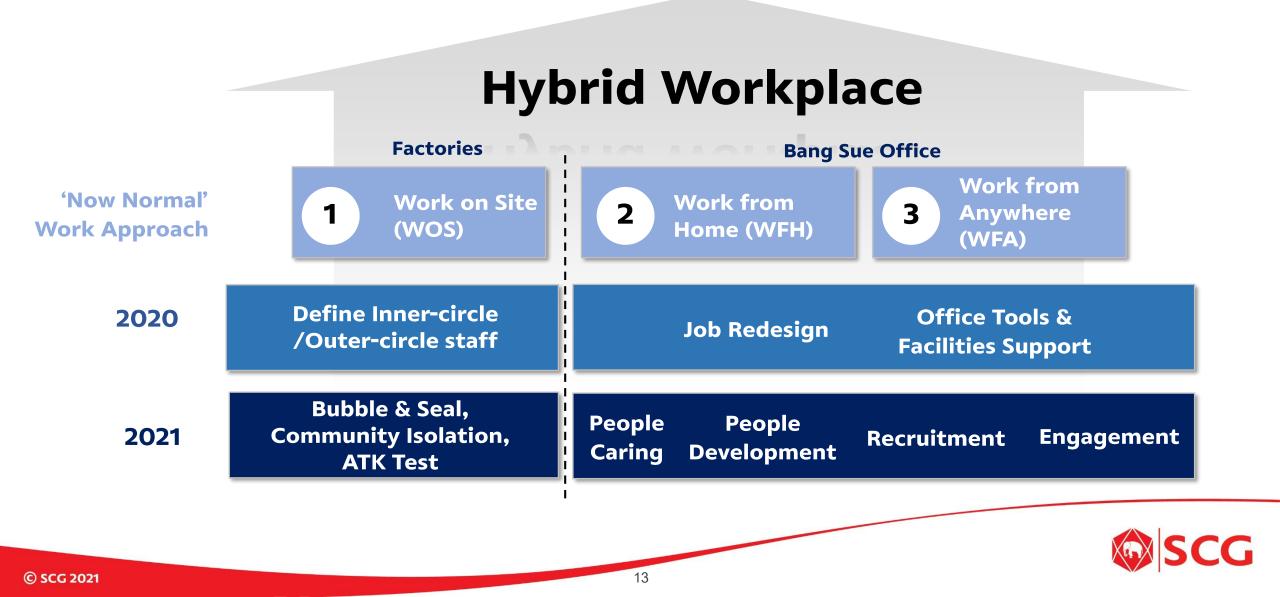

#### How SCG deployed 'Hybrid Workplace' Model during Covid-19 Pandemic

### **Business Continuity Management : Employee Safety and Care**

•Bubble & Seal