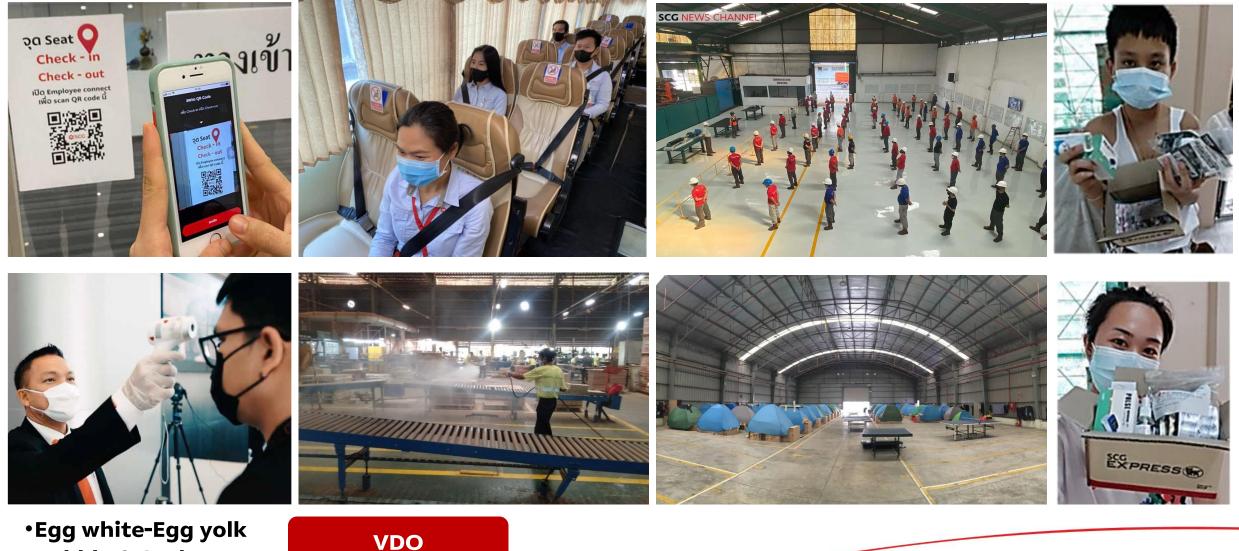

#### How SCG deployed 'Hybrid Workplace' Model during Covid-19 Pandemic

### **Business Continuity Management : Employee Safety and Care**

•Bubble & Seal

### **Business Continuity Management : Communication to Staff**

### **Business Continuity Management : Digitalization**