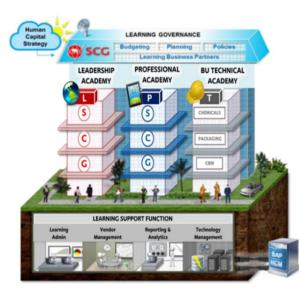

## **Human Capital Management**

- Business Visions / Strategies Change
- Business Requirement
- Business Direction / Trends

- Learning Supports
  Change
- Infrastructure & System
- IT Enablers

People & Organization
Strategies Change

- People & Organization Strategies,
- HR & Learning Strategies,
- HR & Learning Policies

- 70:20 10 Learning Solutions Change
  - Experience Learning
  - Learning from others
  - Formal Learning

- Role based
  Competencies Change
- BU Technical Competency
- Professional Competency
- Leadership Competency