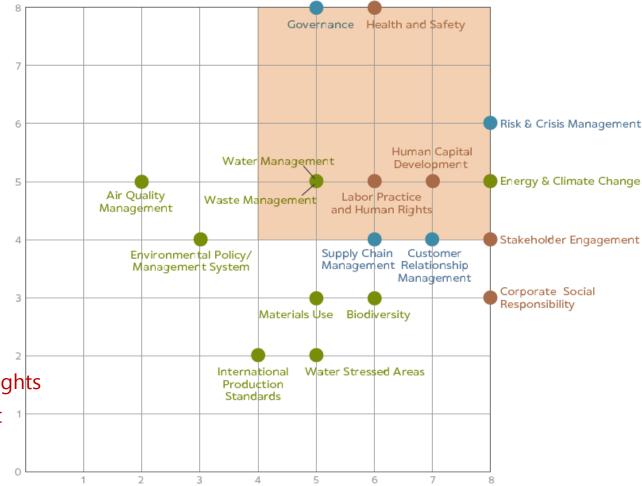

# **SCG Materiality**

# Collect sustainability issue

- Risk issues
- Global trend
- Stakeholders' needs

- Corporate Governance
- Customer relationship management
- Supply chain management
- Energy and climate change
- Water management
- Waste management
- Health and safety
- Labor practice and human rights
- Human capital development

# Assess sustainability issues

(Impact to SCG)

### **Evaluate issues**

(Impact to Stakeholders)

Prioritize material sustainability issue