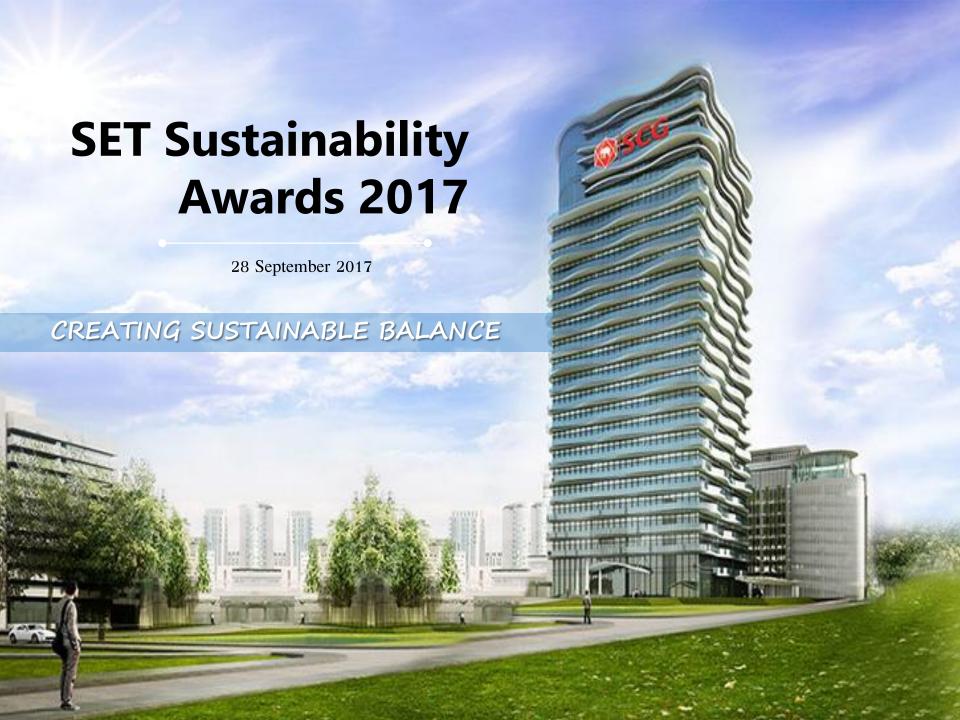

### **PERFORMANCE FY2016**

**423.4** billion baht Revenue from sales

**56.1** billion baht Net Income

**96.2** billion baht EBITDA

**539.7** billion baht Assets

53,728

(as of December 31, 2016)