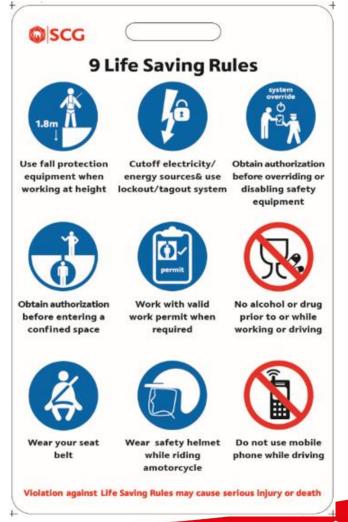

HGs Emissions Control**



"Thailand ratified the Paris Agreement which commits participants to reduce greenhouse gas emission by 20-25% by 2030 which would limit global warming to well below 2°C."

### **Impact**

To stay costcompetitive while supporting Thailand's reduction target.

### **Mitigation Plans**

- Get involved in the related committee to develop Thailand GHG regulation.
- Invest in energy-saving projects to reduce the proportion of fossil fuels while increasing the use of cost-competitive alternative energy.
- Increase sales of SCG eco value product and services that help reduce GHG emission.
- Raise awareness among employees on the importance of energy conservation and the use of clean energy.



## **Road Traffic Safety Management System**

## **Safety Caring Message**







# **Supplier Development for Sustainability**

### **Supply Chain Risk Management**

To identify risk in supply chain and allocate suitable resources for manageable risk mitigation and reliability enhancement

### **Spend Analysis**

Long list of ~ 8,000 suppliers





Spend Amount

**Sustainability Risk Assessment** 

#### **Selected Suppliers**

- High criticality
- High spend amount

~ **1,200** suppliers

#### **Environment**

- Energy and Climate change
- Recourse scarsity
- Waste Management
- Water Management
- Emission

#### **Economy**

- Supply Shortage
- Procurement Spending
- Brand Reputation
- Business Ethics
- Fairness
- Compliance

### **Society**

- Safety & Health
- Labor Practice
- Human Right
- Emergency
- Community compliance

Ratio of suppliers with different risk t