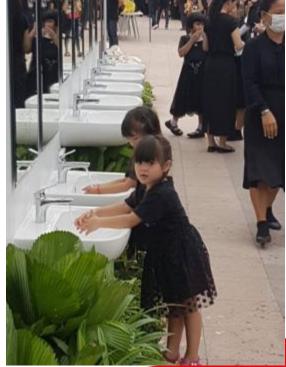

# จำนวนผู้ใช้บริการสุขาเพื่อประชาชน

ความร่วมมือ 12 ปริษัท

พนักงานติดตั้ง 150 NU

3 วัน แล้วเสร็จ

พนักงานจิตอาสา 20 คน/วัน

นม่บ้าน 3 กะ ตลอด 24 ชั้วโมป

เฉลี่ยวันละ 5,000 คน

29 ต.ค. - 31 ธ.ค. 59 ผู้ใช้บริการ 300,000 คน