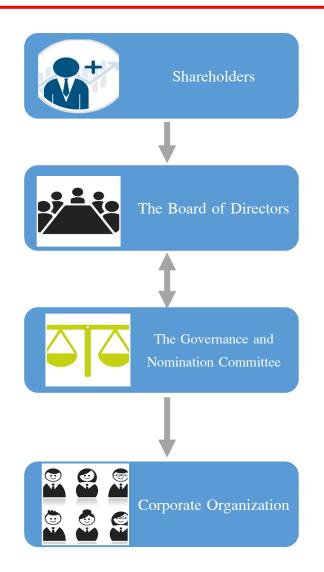

## **SCG** Governance Structure

## **Corporate Governance**

- Achieves ultimate governing body of a corporation
- Oversees and monitors the implementation of company strategies and performance.
- Proposes CG policies the board.
- Makes recommendation on CG practice to the board
- Reports on CG progress and performance results to the board