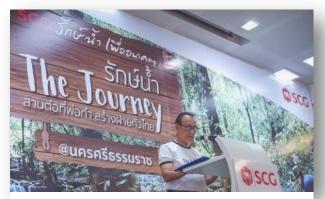

#### MR. ARSA SARASIN

Chairman of CSR Committee for Sustainable Development led SCG employees and local community to join "Ruk Nam The Journey" CSR activity at Nakhon Si Thammarat July 2017