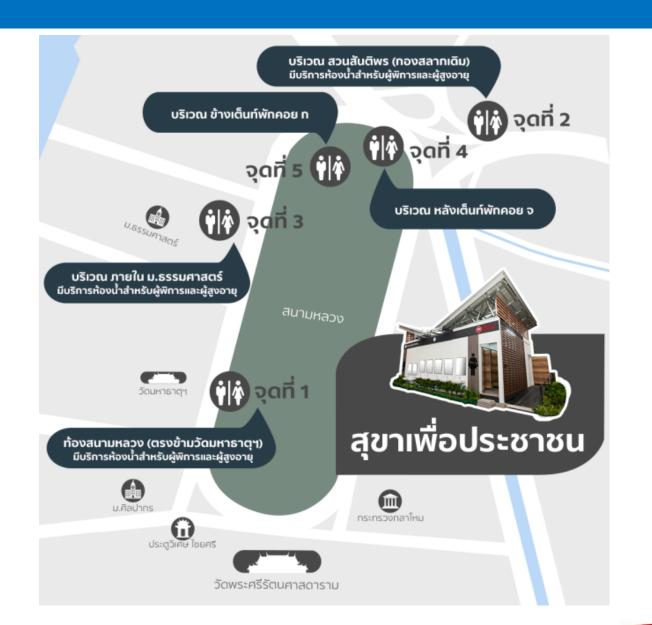

## จุดติดตั้งสุขาเพื่อประชาชน

# ภาพการติดตั้งสุขาเพื่อประชาชน

ทีมงาน 150 คน ติดตั้งเสร็จภายในระยะเวลา 3 วัน

# จำนวนผู้ใช้บริการสุขาเพื่อประชาชน

ความร่วมมือ 12 ปริษัท

พนักงานติดตั้ง 150 NU

3 วัน แล้วเสร็จ

พนักงานจิตอาสา 20 คน/วัน

นม่บ้าน 3 กะ ตลอด 24 ชั้วโมป

เฉลี่ยวันละ 5,000 คน

29 ต.ค. - 31 ธ.ค. 59 ผู้ใช้บริการ 300,000 คน