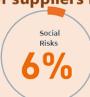

### **Society**

- Safety & Health
- Labor Practice
- Human Right
- Emergency
- Community compliance

Ratio of suppliers with different risk types compared with the total of suppliers in 2016

Environmental Risks 8 %