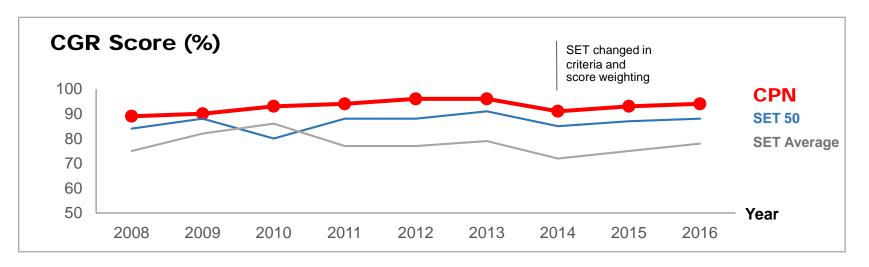

# **SOLID PERFORMANCE**

# **CORPORATE ACHIEVEMENT**

#### CORPORATE GOVERNANCE

- Board of the Years [2008-2013]
- Board of the Years Hall of Fame [2013]
- Audit Committee of the Year [2013]
- SET Awards of Honor: Top Corporate Governance Report Awards [2011-2014]
- Top 50 in ASEAN CG Scorecard [2014-2015]