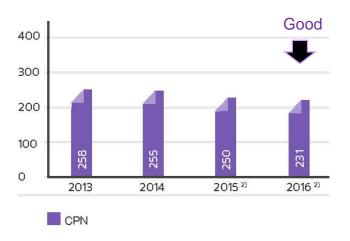

DEVELOP

SUP PORT

#### **Resource Management**



Y2021

Reduce Direct and Indirect GHG Emissions per unit area Reduce Energy Consumption per unit area

**Increase Recycled Water of total operation** 

+20%



#### **CLEAN ENERGY**

<sup>2017</sup> PLAN 2017-2018 <sup>2018</sup>

3 Malls = 0.13 MWh 540 Tons of CO<sub>2</sub>eq

2016

**û** 6 Malls = 7.6 MWh

↓ 4,000 Tons of CO₂eq

#### **RECYCLED WATER**

016

2017

PLAN 2017-2018

û 14 Malls = 1 M-m³

 $6 \text{ Malls} = 0.2 \text{ M-m}^3$ 

2016

 **↓ 670 Tons of CO₂eq** 



#### **CARBON FOOTPRINT ORGANIZATION**

2017

PLAN 2018

11 Malls certified for Carbon Footprint Organization by TGO Certify
100% of
Operation Sites



2018



## ENVIRONMENT





SUP PORT

### **Resource Management**

## Specific Energy Consumption (SEC) (KWh/m²)



#### **Key measures**

- 1. High Efficiency Chiller
- 2. LED Lighting System
- 3. Alternative Resources
- 4. Energy Management Systems

# Embedded in Design & Construction:

LEED: Leadership in Energy and Environmental Design

#### Embedded Environmental Standard in corporate procedures

ISO 14001: Environment

ISO 50001: Energy

• ISO 45001: Health & Safety

ISO 20121: Sustainable Events







#### ● COMMUNITY ● ENVIRONMENT **EMPLOYEE**

# **CENTRAL GREEN** project







2011

**Central Green Project** 

2017



Short-term:

Big cleaning and dredging canal

Long-term:

Improve quality of wastewater Raise communities environmental

awareness

Increase "Green" atmosphere

**Emplo** Govern Comm **Environ** yee ment unity ment

12 Communities under **Central Green project** 

**Increase E