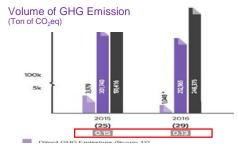

#### **Resource Management**

Y2021

Reduce Direct and Indirect GHG Emissions per unit area Reduce Energy Consumption per unit area

**Increase Recycled Water of total operation** 

+20%

#### **CLEAN ENERGY**

<sup>2017</sup> PLAN 2017-2018 <sup>2018</sup>

3 Malls = 0.13 MWh 540 Tons of CO<sub>2</sub>eq

2016

**û** 6 Malls = 7.6 MWh

↓ 4,000 Tons of CO₂eq

#### **RECYCLED WATER**

016

2017

PLAN 2017-2018

û 14 Malls = 1 M-m³

 $6 \text{ Malls} = 0.2 \text{ M-m}^3$ 

2016

 **↓ 670 Tons of CO₂eq** 