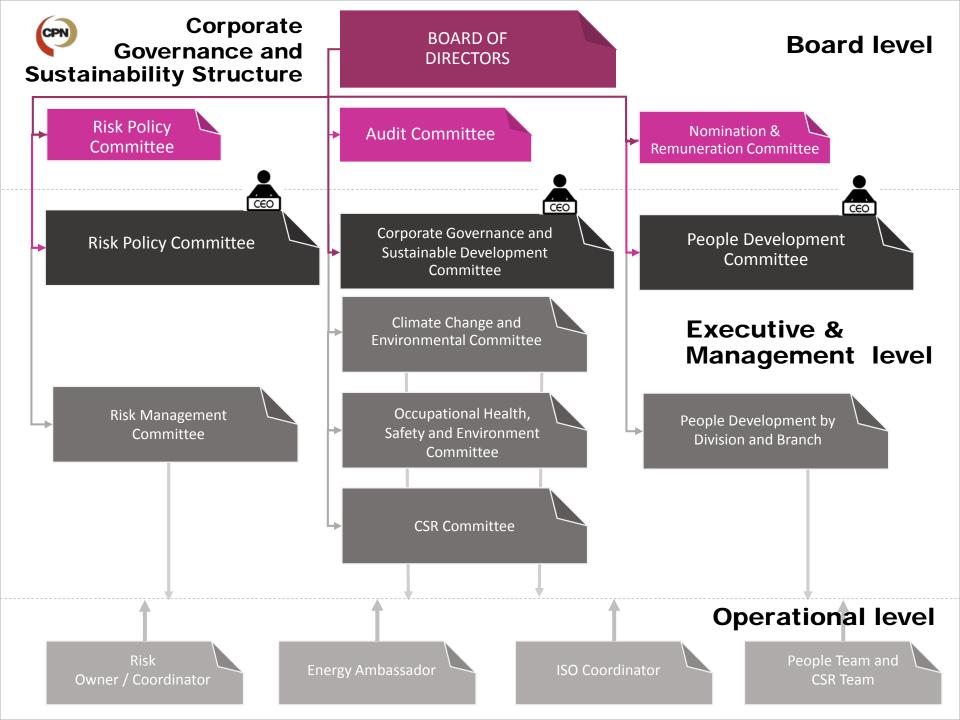

# **Corporate Governance in Process**

#### CG: การกำกับดูแลองค์กร

#### 1.Role Model Development

กำกับดูแลด้านความรับผิดชอบของ กรรมการ และผู้บริหารเพื่อเป็นแบบอย่าง ช่ส

#### 2.People Team Development

มุ่งสร้าง Change Agent เพื่อเป็น กระบอกเสียงป้อนกลับระหว่างบริษัท และตัวพนักงาน

#### 3.Business Continuity

แสดงความรับผิดชอบต่อการดำเนิน ธุรกิจ และพนักงาน กรณีเกิดเหตุ จุกเฉิน

#### 4.Work Stream Structure and Scorecard

มุ่งสร้างระบบการบริหาร การ ดำเนินงาน และการติดตามผล ด้านบรรษัทภิบาล และด้าน CSR ภายในองค์กรที่เข้มแข็ง และยังยืน