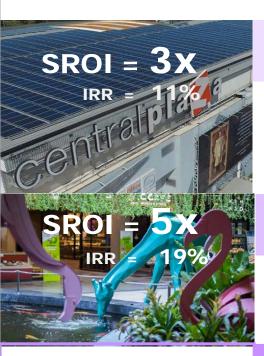

#### **Resource Management**

Y2021

Reduce Direct and Indirect GHG Emissions per unit area Reduce Energy Consumption per unit area

**Increase Recycled Water of total operation** 

+20%

#### **CLEAN ENERGY**

<sup>2017</sup> PLAN 2017-2018 <sup>2018</sup>

3 Malls = 0.13 MWh 540 Tons of CO<sub>2</sub>eq

2016

**û** 6 Malls = 7.6 MWh

↓ 4,000 Tons of CO₂eq

#### **RECYCLED WATER**

016

2017

PLAN 2017-2018

û 14 Malls = 1 M-m³

 $6 \text{ Malls} = 0.2 \text{ M-m}^3$ 

2016

 **↓ 670 Tons of CO₂eq** 