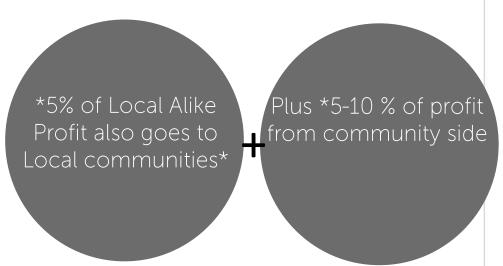

## Community-Based Tourism Fund

We create Community Development Fund together with each community

TO SOLVE ENVIRONMENTAL, SOCIAL, AND CULTURAL ISSUES EXIST IN EACH COMMUNITIES

(BENEFIT GOES TO THE WHOLE COMMUNITY)