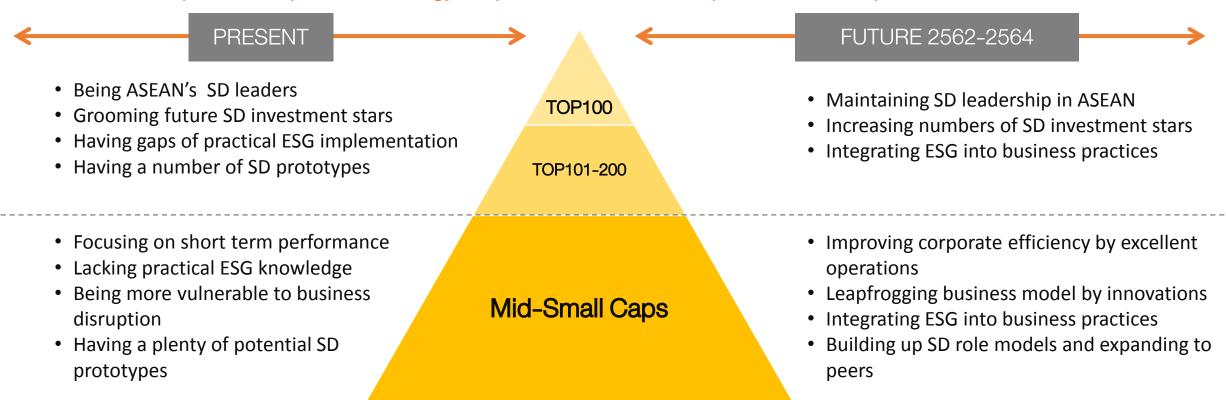

## 3. SET's ESG Investment Initiatives & Products

## What? & Why?

- Started from 2015, THSI is Thailand's first ESG corporate assessment portfolio for lifting ESG performance and increasing a number of new ESG investment stars
- As of 2019, more than 20% of listed companies join THSI assessment
- Establish SETTHSI Index since 2018

### How?

- Encourage potential listed companies to apply for THSI assessment
- Train and advise to identify ESG gaps and implementation
- Apply and response THSI questionnaire

|              | 2015 | 2016 | 2017 | 2018 | Agro &<br>Food | Consumer<br>Product | Financials | Industrials | Property & Construction | Resources | Services | Technology | Total |
|--------------|------|------|------|------|----------------|---------------------|------------|-------------|-------------------------|-----------|----------|------------|-------|
| Applicants   | 100  | 89   | 90   | 114  |                |                     |            |             |                         |           |          |            |       |
| THSI Members | 51   | 51   | 65   | 79   | 8              | 1                   | 8          | 13          | 14                      | 17        | 10       | 8          | 79    |