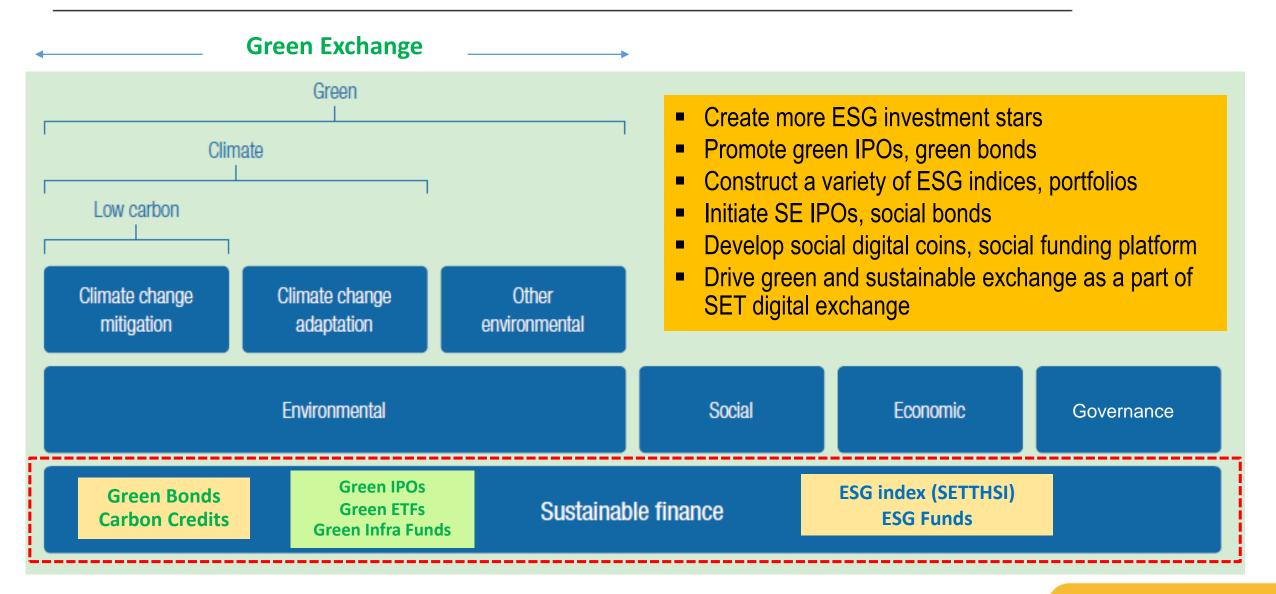

# 3. SET's ESG Investment Initiatives & Products

### ภาพรวมการดำเนินงาน ESG in Practice สำหรับ บจ.

# การพัฒนาคุณภาพของ บจ. สู่ความยั่งยืน

ESG in practice: A powerful strategy to uplift sustainable development of Thai Capital Market to new level