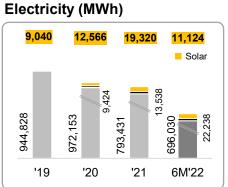

## PIONEER for better environment

- Commitment to **NET ZERO in 2050** and interim plan by 2030
- Reduce Energy consumption and GHG down 30%– mainly electricity by 2030 and 50% by 2050
- Increase Renewable energy 20% of total consumption by 2030 and 50% by 2050
- Adopt Green building standard 20% of portfolio by 2030 (all new asset build after 2022) and 50% by 2050
- Reduce waste to landfill 50% by 2030 and 100% by 2050
- Plant 1 million tress by 2030

Issued 1<sup>st</sup> ever Green bond 1,000 million Baht

400 EV charging stations, opportunity to reduce scope 3