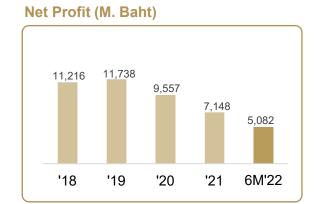

**2,326** outsources had passed Service with the Heart training and assessment by inhouse dedicated trainers [2022]

'20

6M'22

'18

'19

Revenue and Net Profit Include impact from TFRS16 and non-recurring items -----