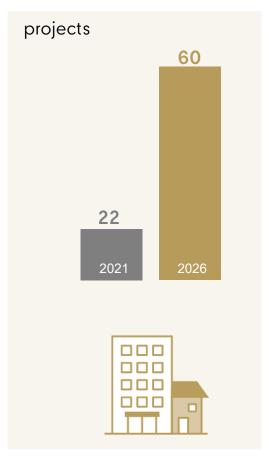

## SYNERGY within retail-led mixed-use development

- Sustain business growth 5 years plan with avg. 10% growth rate (CAGR) in revenue per annum.
- Geographic business expansion = 50 malls in 5 years
- Diversify the business and expands investment into an integrated property development
   13 Offices, 39 Hotels and 72 Residences