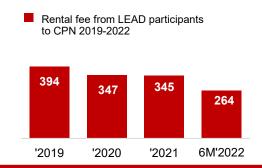

## Our contribution

- ✓ Subsidize training fee
- ✓ Reward
- Special / free rental rate
- Expert sharing
- ✓ Sandbox workshop
- ✓ Pop-up market

Secured **21,980** sq.m Growth

1,350 MB

with CPN ONLY

Recycle shops with RECYCLE DAY