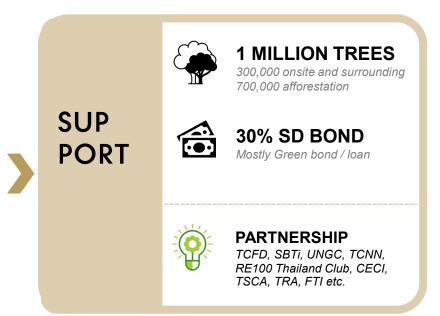

## PIONEER for better environment

- Commitment to **NET ZERO in 2050** and interim plan by 2030
- Reduce Energy consumption and GHG down 30%– mainly electricity by 2030 and 50% by 2050
- Increase Renewable energy 20% of total consumption by 2030 and 50% by 2050
- Adopt Green building standard 20% of portfolio by 2030 (all new asset build after 2022) and 50% by 2050
- Reduce waste to landfill 50% by 2030 and 100% by 2050
- Plant 1 million tress by 2030

Issued 1<sup>st</sup> ever Green bond 1,000 million Baht

400 EV charging stations, opportunity to reduce scope 3