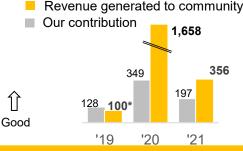

## INVEST and CONTRIBUTE through marketing mix

worth 197 million Baht which catapulted **356** million Baht back to community [2021]

## Local Wealth (M. Baht)

Revenue generated to community

Average **SROI** [2021]

Per 1 Baht investment