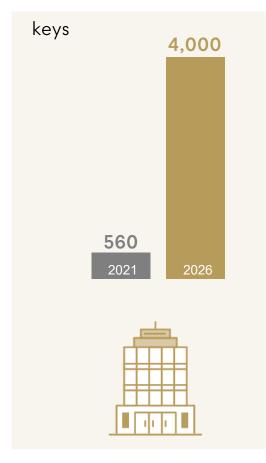

## SYNERGY within retail-led mixed-use development

- Sustain business growth 5 years plan with avg. 10% growth rate (CAGR) in revenue per annum.
- Geographic business expansion = 50 malls in 5 years
- Diversify the business and expands investment into an integrated property development
   13 Offices, 39 Hotels and 72 Residences