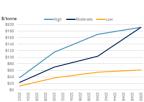

**2,326** outsources had passed Service with the Heart training and assessment by inhouse dedicated trainers [2022]

'20

6M'22

'18

'19

Revenue and Net Profit Include impact from TFRS16 and non-recurring items -----