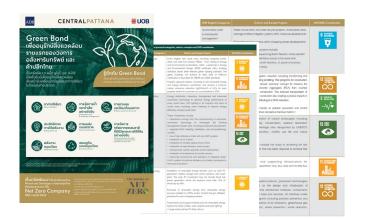

Issued 1<sup>st</sup> ever Green bond 1,000 million Baht

400 EV charging stations, opportunity to reduce scope 3