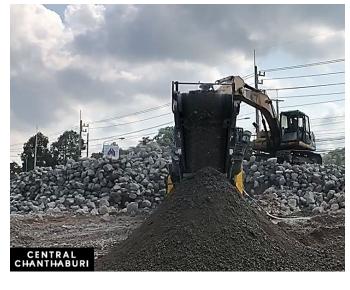

## **CIRCULAR CONCEPT**

Created Recycled Concrete Aggregates (RCA) from crushed concrete piles for road construction @ Central Si Racha and Central Chanthaburi