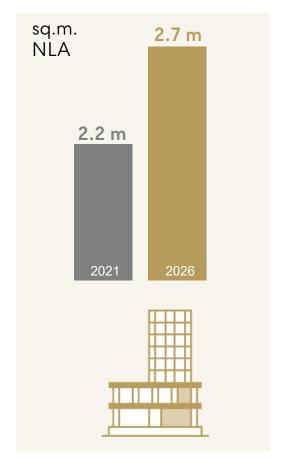

## SYNERGY within retail-led mixed-use development

- Sustain business growth 5 years plan with avg. 10% growth rate (CAGR) in revenue per annum.
- Geographic business expansion = 50 malls in 5 years
- Diversify the business and expands investment into an integrated property development
   13 Offices, 39 Hotels and 72 Residences