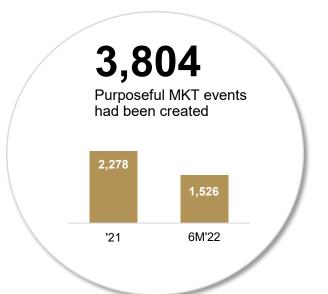

More than 150 new brands, halve of which have been successful and able to expand their business and open branches with Central Pattana

three sub-programs to urge

hackathon

444 ideas

for each function

employee share and execute innovation thru Dream Big