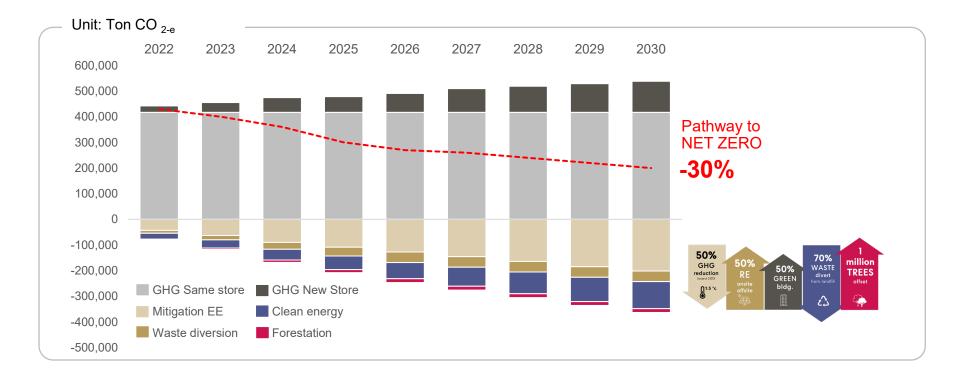

## PIONEER for better environment

- Commitment to **NET ZERO in 2050** and interim plan by 2030
- Reduce Energy consumption and GHG down 30%– mainly electricity by 2030 and 50% by 2050
- Increase Renewable energy 20% of total consumption by 2030 and 50% by 2050
- Adopt Green building standard 20% of portfolio by 2030 (all new asset build after 2022) and 50% by 2050
- Reduce waste to landfill 50% by 2030 and 100% by 2050
- Plant 1 million tress by 2030