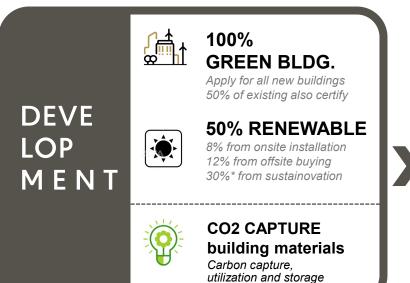

## PIONEER for better environment

- Commitment to **NET ZERO in 2050** and interim plan by 2030
- Reduce Energy consumption and GHG down 30%– mainly electricity by 2030 and 50% by 2050
- Increase Renewable energy 20% of total consumption by 2030 and 50% by 2050
- Adopt Green building standard 20% of portfolio by 2030 (all new asset build after 2022) and 50% by 2050
- Reduce waste to landfill 50% by 2030 and 100% by 2050
- Plant 1 million tress by 2030