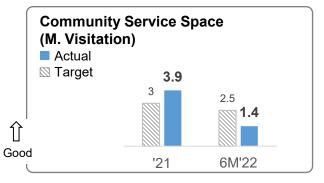

## COMMUNITY SERVICE SPACE

Serve community's need and contribute toward health & education

Dedicated 23 branches for VACCINATION CENTERS

34 yrs involved routinary for **BLOOD DONATION** 

24/7 public services
GOVERNMENT CENTERS

4,231,285

people have been vaccinated [2021-6M2022]

17.84 m.cc. of blood

have been collected [2021-6M2022]

206,305 mm

people got convenience at 16 G-centers across country [2021-6M2022]