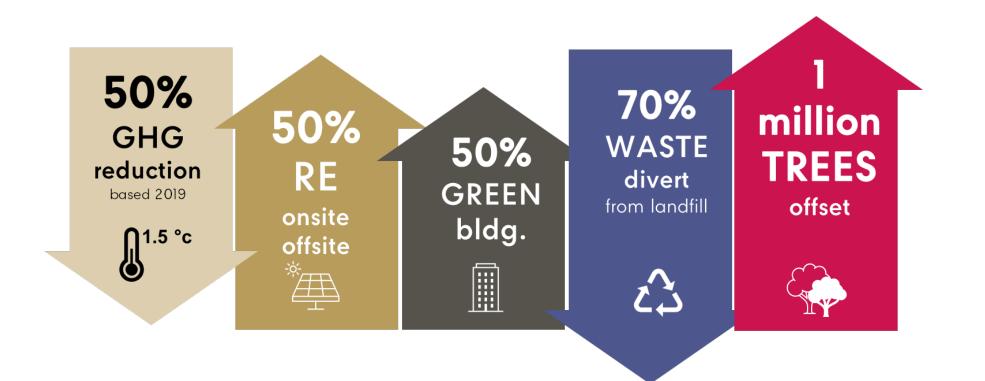

## PIONEER for better environment

- Commitment to **NET ZERO in 2050** and interim plan by 2030
- Reduce Energy consumption and GHG down 30%– mainly electricity by 2030 and 50% by 2050
- Increase Renewable energy 20% of total consumption by 2030 and 50% by 2050
- Adopt Green building standard 20% of portfolio by 2030 (all new asset build after 2022) and 50% by 2050
- Reduce waste to landfill 50% by 2030 and 100% by 2050
- Plant 1 million tress by 2030