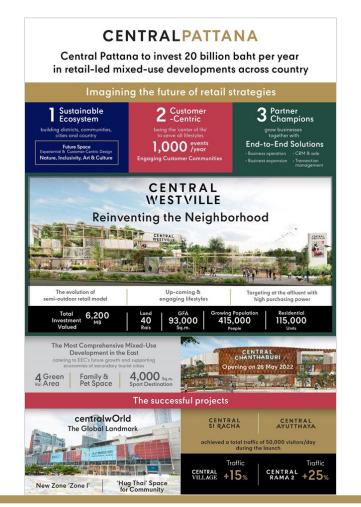

## SYNERGY within retail-led mixed-use development

- Sustain business growth 5 years plan with avg. 10% growth rate (CAGR) in revenue per annum.
- Geographic business expansion = 50 malls in 5 years
- Diversify the business and expands investment into an integrated property development
   13 Offices, 39 Hotels and 72 Residences

## Biz model reform, expansion and DIVERSIFICATION

Revenue contribution from retail business currently at 84% to be 72% by 2026

**Shopping Center** 

From No.1 Developer in Thailand to Significant Regional Presence

**Residential Project** 

From Land bank rationalization to be provincial market penetration

Hotel

From Local tourism focus to generate long term hospitality recovery via 3 hotel formats

Office Building

From Top 2 players in Thailand to be a Leader in CBD & new CBD