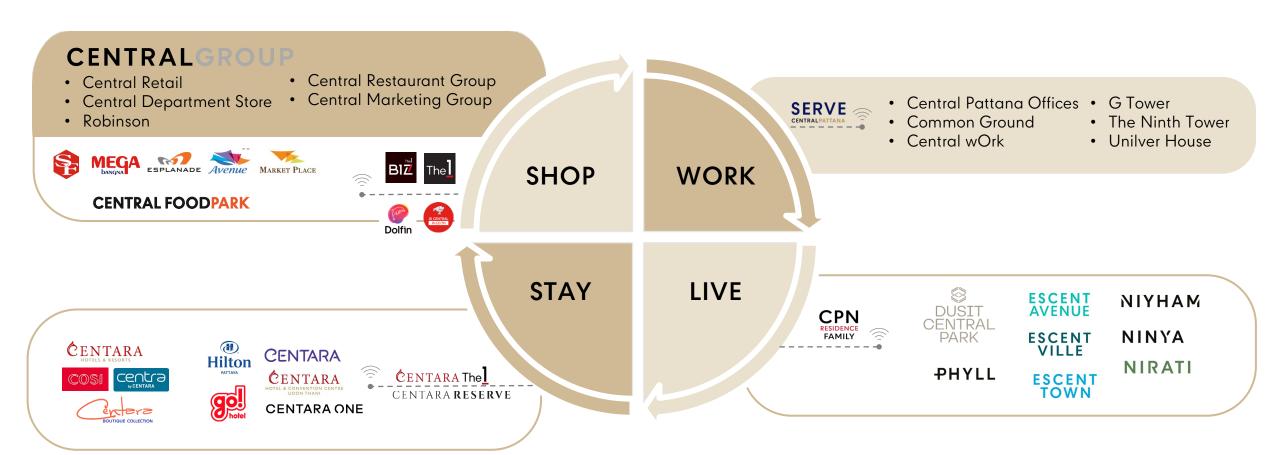

## Synergy for new solutions

SYNERGY for new solutions through mixed-use propositions and collaboration with business partners, communities and all parties

- Synergy
   within retail-led
   mixed-use
   development
- Synergy via JV
- Synergy with Central group
- Synergy within retail units

## SYNERGY within retail-led mixed-use development

- Sustain business growth 5 years plan with avg. 10% growth rate (CAGR) in revenue per annum.
- Geographic business expansion = 50 malls in 5 years
- Diversify the business and expands investment into an integrated property development
   13 Offices, 39 Hotels and 72 Residences

## SYNERGY via JV and M&A

- Generate long term growth by going beyond proprietary investments
- With DUSIT THANI Public Company Limited (DTC), Hongkong Land, IKEA, Mitsubishi Estate Asia (MEA), Gland
- With Common Ground Group, JWD group, Grab

## Biz model reform, expansion and DIVERSIFICATION

Revenue contribution from retail business currently at 84% to be 72% by 2026

**Shopping Center** 

From No.1 Developer in Thailand to Significant Regional Presence

**Residential Project** 

From Land bank rationalization to be provincial market penetration

Hotel

From Local tourism focus to generate long term hospitality recovery via 3 hotel formats

Office Building

From Top 2 players in Thailand to be a Leader in CBD & new CBD

## Create center of life ECOSYSTEM

By synergize retail led mix-used | Central group | retail units to create massive impact to ALL

2

- Strong CommitmentThe Journey toNET ZERO
- ExploreSustainovationtechnology
- Manage and capitalize on climate risks and opportunities in line with business as usual