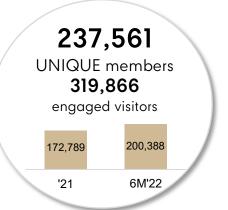

4,231,285

people have been vaccinated [2021-6M2022]

17.84 m.cc. of blood

have been collected [2021-6M2022]

206,305 mm

people got convenience at 16 G-centers across country [2021-6M2022]