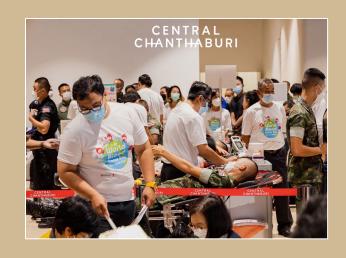

## COMMUNITY SERVICE SPACE

Serve community's need and contribute toward health & education

Dedicated 23 branches for VACCINATION CENTERS

34 yrs involved routinary for **BLOOD DONATION** 

24/7 public services
GOVERNMENT CENTERS

4,231,285

people have been vaccinated [2021-6M2022]

17.84 m.cc. of blood

have been collected [2021-6M2022]

206,305 mm

people got convenience at 16 G-centers across country [2021-6M2022]