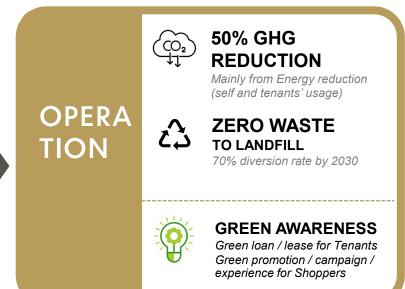

## PIONEER for better environment

- Commitment to **NET ZERO in 2050** and interim plan by 2030
- Reduce Energy consumption and GHG down 30%– mainly electricity by 2030 and 50% by 2050
- Increase Renewable energy 20% of total consumption by 2030 and 50% by 2050
- Adopt Green building standard 20% of portfolio by 2030 (all new asset build after 2022) and 50% by 2050
- Reduce waste to landfill 50% by 2030 and 100% by 2050
- Plant 1 million tress by 2030