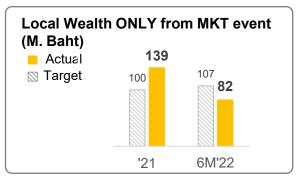

## LOCAL WEALTH M CREATION

Drive and support in term of monetary and in-kind aim to generate income back to community

## INVEST and CONTRIBUTE through marketing mix

worth 197 million Baht which catapulted **356** million Baht back to community [2021]