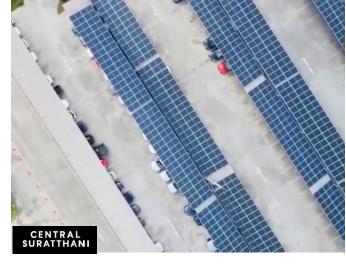

## **SOLAR CARPORT**

Protect vehicle against sunlight wind and rain while pumping out clean electricity for business. Pilot various types of solar carport

- Conventional solar carpark
- Double structure
- Long span solar carpark