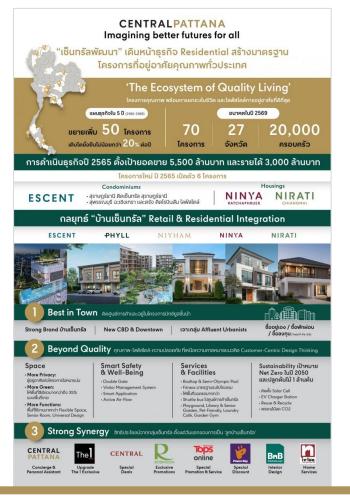

## SYNERGY within retail-led mixed-use development

- Sustain business growth 5 years plan with avg. 10% growth rate (CAGR) in revenue per annum.
- Geographic business expansion = 50 malls in 5 years
- Diversify the business and expands investment into an integrated property development
   13 Offices, 39 Hotels and 72 Residences

## Biz model reform, expansion and DIVERSIFICATION

Revenue contribution from retail business currently at 84% to be 72% by 2026

**Shopping Center** 

From No.1 Developer in Thailand to Significant Regional Presence

**Residential Project** 

From Land bank rationalization to be provincial market penetration

Hotel

From Local tourism focus to generate long term hospitality recovery via 3 hotel formats

Office Building

From Top 2 players in Thailand to be a Leader in CBD & new CBD