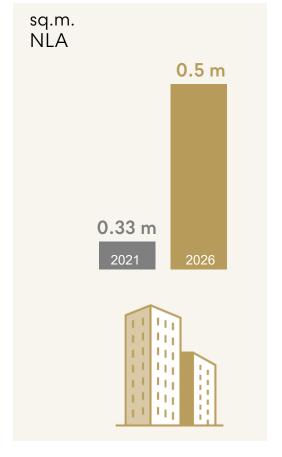

## SYNERGY within retail-led mixed-use development

- Sustain business growth 5 years plan with avg. 10% growth rate (CAGR) in revenue per annum.
- Geographic business expansion = 50 malls in 5 years
- Diversify the business and expands investment into an integrated property development
   13 Offices, 39 Hotels and 72 Residences