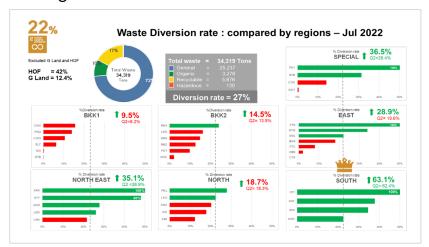

## CIRCULAR 🙆 ECONOMY

Divert waste from landfill and upcycling

Strong **COMMITMENT** and cascade thru OKRs