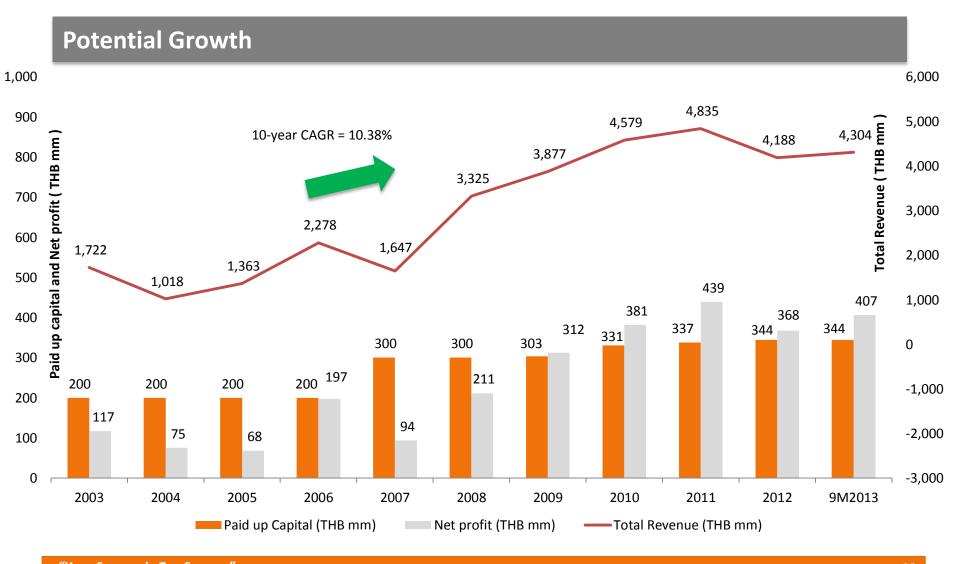

# **5-Year Financial Highlights**

## **Total Revenues by Customer**

## Sales by Sources