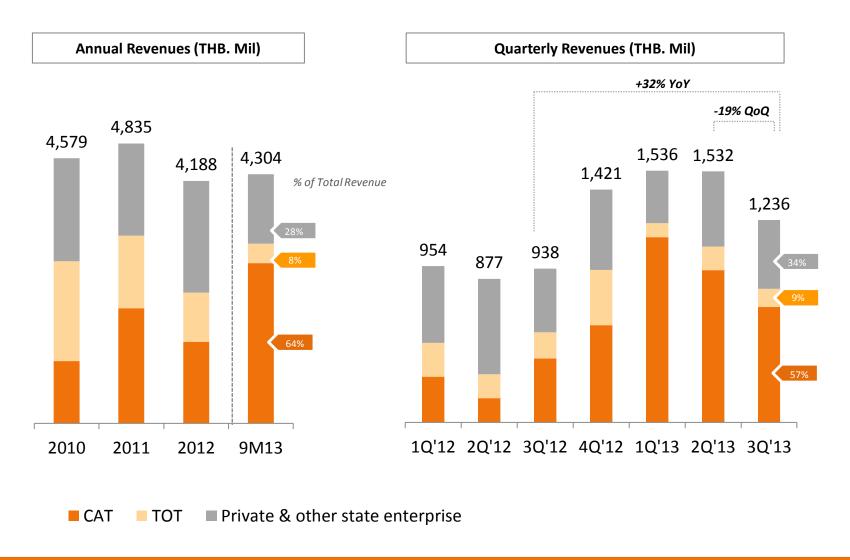

& Insurance Sector















**Public Sector** 













**Private Sector** 















## **Sources of Revenues**

## Turnkey projects 88%

#### **End-to-end ICT Solution**

- Average 3 to 9 months implementation
- System integration and ICT solutions, including design, installation & implementation, optimization, and repair & maintenance



#### **ICT Services**

*10%* 

- Yearly basis services
- Support & maintenance
- ICT Operation management
- Training services

Rental 2%

#### **Equipment Rental**

- 1 to 5 years rental services
- Computer hardware and ICT equipment rental service

# **Agenda**

- **Company Overview**
- **Financial Highlights** 
  - **Development Update**
  - **Increase Capital**

# **5-Year Financial Highlights**





## **Total Revenues by Customer**





## Sales by Sources





## **Gross Profit**





### Quarterly GP (THB.mil) and GPM (%)



··• Gross profit margin



## **Net Profit**

#### Annual NP (THB.mil) and NPM (%)



#### Quarterly NP (THB.mil) and NPM (%)





# **Profitability Analysis**





# **Capital Structure**

Interest -bearing debts Bt.859 mill /1

Total debt (Bt.mil) and D/E ratio (x)





Total debt (Bt. Mil) · · · · D/E (x)

AiT

# 2013 - 2014 Backlog

Revenues (THB. Mil)



1

# **Market Opportunities: 2014 onwards**

Local market value: Bt. 9.9 THB bil



### AIT's unrivalled advantages

- Strong relationship with customers
- Strong strategic partners and business alliances (suppliers)
- Proven track record in providing credible system integration services
- Highly skilled ICT personnel and specialized expert