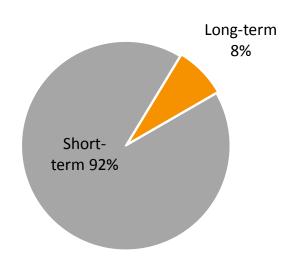

# **Capital Structure**

Interest -bearing debts Bt.859 mill /1

Total debt (Bt.mil) and D/E ratio (x)

Total debt (Bt. Mil) · · · · D/E (x)

AiT