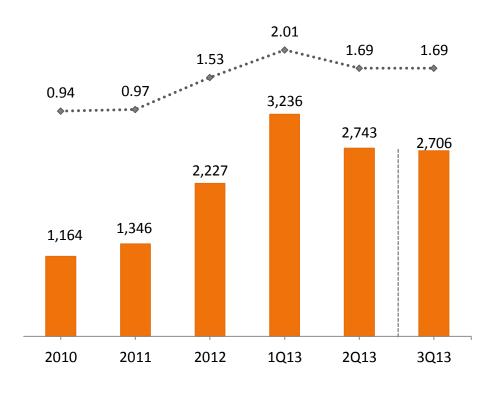

## **Gross Profit**

### Quarterly GP (THB.mil) and GPM (%)

··• Gross profit margin