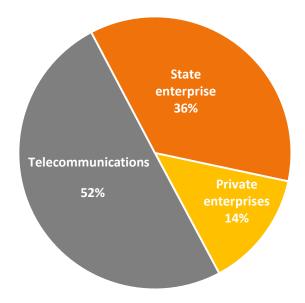

## **Well-Balanced Clientele Base**

Total Revenues (Bt. Mil)

5-year Average Total Revenues by Clientele Base

41

## **Key Focus Sectors**

**Telecom Sector** 

Finance & Insurance Sector

**Public Sector** 

**Private Sector** 