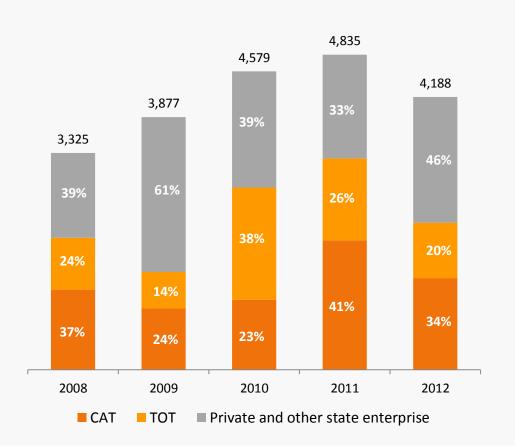

## **Well-Balanced Clientele Base**

Total Revenues (Bt. Mil)

5-year Average Total Revenues by Clientele Base

41

## **Total Revenues by Customer**