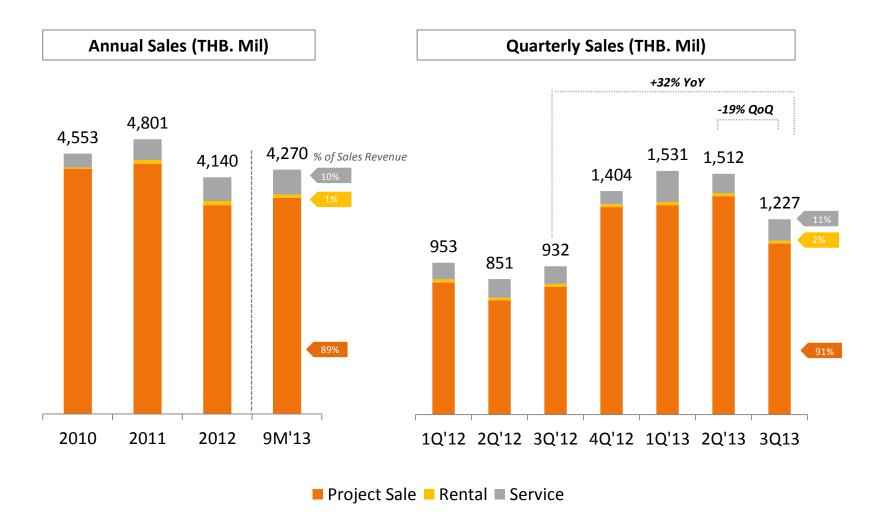

## **Total Revenues by Customer**

## Sales by Sources

## Turnkey projects 88%

#### **End-to-end ICT Solution**

- Average 3 to 9 months implementation
- System integration and ICT solutions, including design, installation & implementation, optimization, and repair & maintenance

#### **ICT Services**

*10%* 

- Yearly basis services
- Support & maintenance
- ICT Operation management
- Training services

Rental 2%

#### **Equipment Rental**

- 1 to 5 years rental services
- Computer hardware and ICT equipment rental service