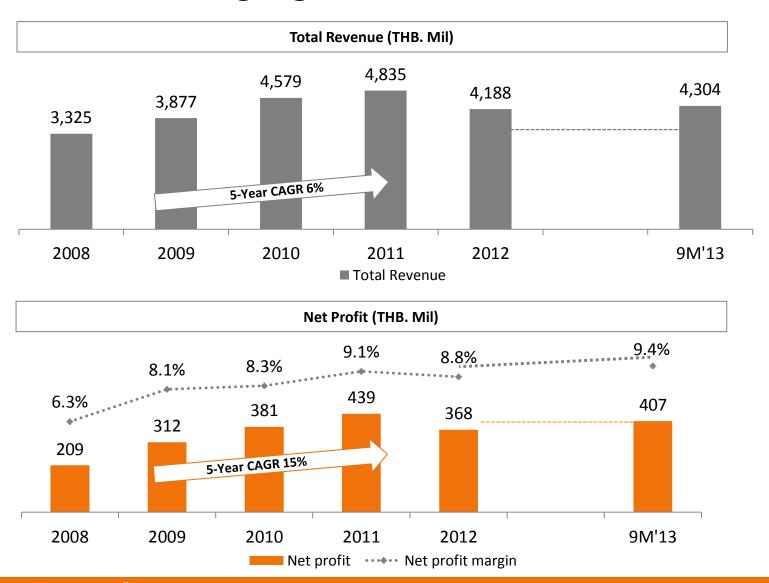

# **5-Year Financial Highlights**

## **Net Profit**

#### Annual NP (THB.mil) and NPM (%)