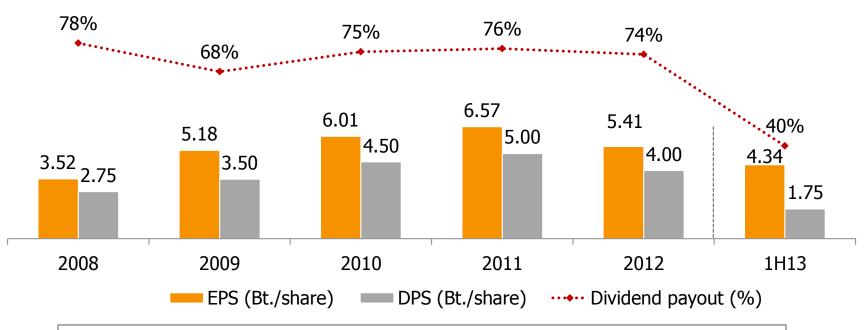

## **Net Profit**

#### Annual NP (THB.mil) and NPM (%)

## Dividend policy is not less than 40% of normal net profit