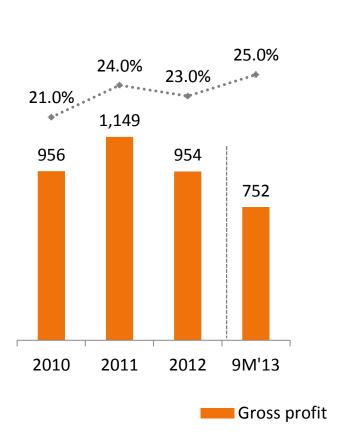

**Private Sector** 















## **Sources of Revenues**

## Turnkey projects 88%

#### **End-to-end ICT Solution**

- Average 3 to 9 months implementation
- System integration and ICT solutions, including design, installation & implementation, optimization, and repair & maintenance



#### **ICT Services**

*10%* 

- Yearly basis services
- Support & maintenance
- ICT Operation management
- Training services

Rental 2%

#### **Equipment Rental**

- 1 to 5 years rental services
- Computer hardware and ICT equipment rental service

# **Agenda**

- **Company Overview**
- **Financial Highlights** 
  - **Development Update**
  - **Increase Capital**

# **5-Year Financial Highlights**





## **Total Revenues by Customer**





## Sales by Sources





## **Gross Profit**





### Quarterly GP (THB.mil) and GPM (%)



··• Gross profit margin



## **Net Profit**

#### Annual NP (THB.mil) and NPM (%)



#### Quarterly NP (THB.mil) and NPM (%)





# **Profitability Analysis**





# **Capital Structure**

Interest -bearing debts Bt.859 mill /1

Total debt (Bt.mil) and D/E ratio (x)





Total debt (Bt. Mil) · · · · D/E (x)

AiT

# 2013 - 2014 Backlog

Revenues (THB. Mil)



1

# **Market Opportunities: 2014 onwards**

Local market value: Bt. 9.9 THB bil



### AIT's unrivalled advantages

- Strong relationship with customers
- Strong strategic partners and business alliances (suppliers)
- Proven track record in providing credible system integration services
- Highly skilled ICT personnel and specialized experts

AiT

## **Stock Information and Dividends**

## D