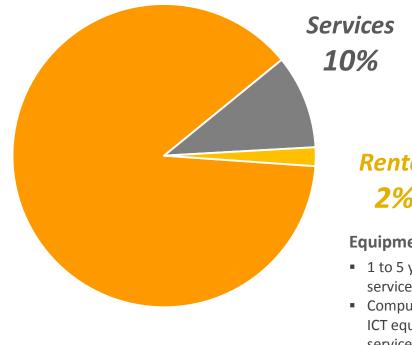

## Turnkey projects 88%

#### **ICT Services**

*10%* 

- Yearly basis services
- Support & maintenance
- ICT Operation management
- Training services

Rental 2%

#### **Equipment Rental**

- 1 to 5 years rental services
- Computer hardware and ICT equipment rental service